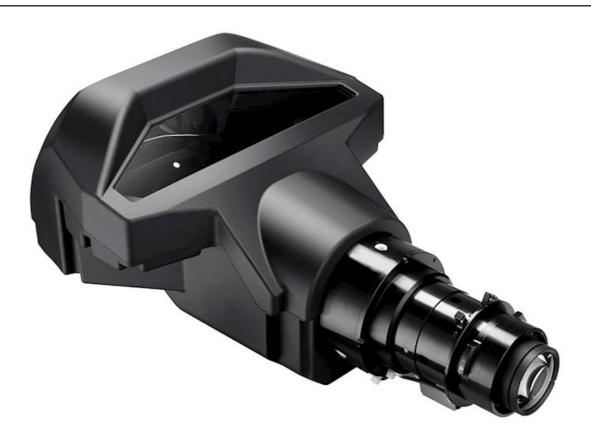

## BX-CTA16

Ultra short throw lens for big images in small spaces

- 0.36:1 throw ratio, project images up to 7.5m wide from less than 3 metres away
- Designed for the Optoma ZU1050, ZU860, ZU750 and ZU660e DuraCore laser projectors
- Perfect for digital signage, retail, leisure and entertainment installations
- Enables installations in environments with restricted space

The BX-CTA16 ultra short throw lens is ideal for installations with restricted placement distance from the screen area. The ultra short throw ratio of 0.36:1 lens can produce an image size of 120" up to 400"